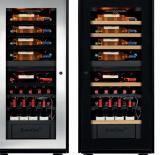

## D-INSP-M Inspiration

**Service Pack** 

Medium size

PU Foam (59mm)

Built-in and flush-fitted, 2 temperatures cabinet, for

2 temperatures cabinet

serving wine

**Manufactured in France** 

### Technical specifications

|                                      | Capacity     | 51 bottles maximum (24 white wines                                                                                                                                                                                                                                         | s / 27 red wines)*                                                                                                                                                                                                                                                  |
|--------------------------------------|--------------|----------------------------------------------------------------------------------------------------------------------------------------------------------------------------------------------------------------------------------------------------------------------------|---------------------------------------------------------------------------------------------------------------------------------------------------------------------------------------------------------------------------------------------------------------------|
| ~<br>~                               | Temperature  | <ul> <li>Default setup temperature: 7°C/45°</li> <li>Independent temperature setting b</li> <li>Temperature setting range from 6 t to 52°F for the chilling upper part</li> <li>Temperature setting range from 13 to 64°F for the chamber lower part</li> </ul>            | etween both compartments<br>o 11°C / 43                                                                                                                                                                                                                             |
| Sliding shelf<br>ACMSIW<br>6 bottles | Design       | <ul> <li>2 doors options: full glass door<br/>and stainless steel glass door<br/>(Reversible integrated glass door<br/>with soft close and door stop)</li> <li>Lock</li> <li>LED screen with backlit<br/>capacitive keys</li> </ul>                                        | <ul> <li>Inner lighting : atmosphere lighting<br/>with the light strip and 4 LEDs.</li> <li>(2 under the control panel + 2<br/>under the separation shelf)</li> <li>3 lighting options: permanent,<br/>open door, disabled</li> <li>Amber screen display</li> </ul> |
| ACMSERVW<br>11 bottles               | Accessories  | <ul> <li>4 sliding shelves with Mains<br/>du Sommelier (possible<br/>adjustment of the position<br/>of the MDS, on the front)</li> <li>2 half shelves and 1<br/>wine service area</li> <li>Light oak and black glossy front</li> <li>Open / close locking notch</li> </ul> | <ul> <li>6 removable bottles identifiers<br/>per sliding shelf</li> <li>1 erasable felt-tip marker</li> <li>1 microfiber cloth</li> <li>1 key ring</li> </ul>                                                                                                       |
| ~                                    | Equipement   | <ul> <li>2 charcoal filter (with counter)</li> <li>1 vacuum head, in the<br/>bottom compartment</li> <li>1 insulated separation<br/>shelf, fix. (ABS material).<br/>Storage area – 6 bts</li> </ul>                                                                        | <ul> <li>4 adjustable feet</li> <li>Low-emissivity glass and argon<br/>gas between the 2 glasses</li> <li>Condensate drip tray at the back</li> </ul>                                                                                                               |
| Storage shelf<br>AXIHW<br>22 bottles | Regulation   | <ul> <li>Electronic regulation</li> <li>Display of the real temperature inside the cabinet</li> <li>Display standby mode, possible</li> </ul>                                                                                                                              | <ul> <li>Visual alarms: vacuum,<br/>carbon filter malfunction</li> <li>Visual and audible alarms: door open,<br/>probe fault, temperature fault</li> <li>Automatic defrost</li> </ul>                                                                               |
|                                      | Technologies | Cold production:<br>Cords:<br>Hot production:<br>Hot release:<br>Inner material:<br>Exterior coating material:                                                                                                                                                             | Ventilated / Compressor R600a<br>CE/US/UK/JA/AU/CH/C6/CN<br>Heating element<br>Automatic/ threshold: adjustable<br>Stucco aluminium<br>HDF (High Density Fiber)<br>melamine-faced panels                                                                            |