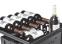

### Technical specifications

|                                      | Capacity     | 51 bottles maximum (24 white wines                                                                                                                                                                                                                                         | s / 27 red wines)*                                                                                                                                                                                                                                                  |
|--------------------------------------|--------------|----------------------------------------------------------------------------------------------------------------------------------------------------------------------------------------------------------------------------------------------------------------------------|---------------------------------------------------------------------------------------------------------------------------------------------------------------------------------------------------------------------------------------------------------------------|
| ~<br>~                               | Temperature  | <ul> <li>Default setup temperature: 7°C/45°</li> <li>Independent temperature setting b</li> <li>Temperature setting range from 6 t to 52°F for the chilling upper part</li> <li>Temperature setting range from 13 to 64°F for the chamber lower part</li> </ul>            | etween both compartments<br>o 11°C / 43                                                                                                                                                                                                                             |
| Sliding shelf<br>ACMSIW<br>6 bottles | Design       | <ul> <li>2 doors options: full glass door<br/>and stainless steel glass door<br/>(Reversible integrated glass door<br/>with soft close and door stop)</li> <li>Lock</li> <li>LED screen with backlit<br/>capacitive keys</li> </ul>                                        | <ul> <li>Inner lighting : atmosphere lighting<br/>with the light strip and 4 LEDs.</li> <li>(2 under the control panel + 2<br/>under the separation shelf)</li> <li>3 lighting options: permanent,<br/>open door, disabled</li> <li>Amber screen display</li> </ul> |
| ACMSERVW<br>11 bottles               | Accessories  | <ul> <li>4 sliding shelves with Mains<br/>du Sommelier (possible<br/>adjustment of the position<br/>of the MDS, on the front)</li> <li>2 half shelves and 1<br/>wine service area</li> <li>Light oak and black glossy front</li> <li>Open / close locking notch</li> </ul> | <ul> <li>6 removable bottles identifiers<br/>per sliding shelf</li> <li>1 erasable felt-tip marker</li> <li>1 microfiber cloth</li> <li>1 key ring</li> </ul>                                                                                                       |
| ~                                    | Equipement   | <ul> <li>2 charcoal filter (with counter)</li> <li>1 vacuum head, in the<br/>bottom compartment</li> <li>1 insulated separation<br/>shelf, fix. (ABS material).<br/>Storage area – 6 bts</li> </ul>                                                                        | <ul> <li>4 adjustable feet</li> <li>Low-emissivity glass and argon<br/>gas between the 2 glasses</li> <li>Condensate drip tray at the back</li> </ul>                                                                                                               |
| Storage shelf<br>AXIHW<br>22 bottles | Regulation   | <ul> <li>Electronic regulation</li> <li>Display of the real temperature inside the cabinet</li> <li>Display standby mode, possible</li> </ul>                                                                                                                              | <ul> <li>Visual alarms: vacuum,<br/>carbon filter malfunction</li> <li>Visual and audible alarms: door open,<br/>probe fault, temperature fault</li> <li>Automatic defrost</li> </ul>                                                                               |
|                                      | Technologies | Cold production:<br>Cords:<br>Hot production:<br>Hot release:<br>Inner material:<br>Exterior coating material:                                                                                                                                                             | Ventilated / Compressor R600a<br>CE/US/UK/JA/AU/CH/C6/CN<br>Heating element<br>Automatic/ threshold: adjustable<br>Stucco aluminium<br>HDF (High Density Fiber)<br>melamine-faced panels                                                                            |