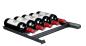

### Technical specifications

|                                      | Capacity     | 51 bottles maximum (24 white wines                                                                                                                                                                                                                                         | s / 27 red wines)*                                                                                                                                                                                                                                                  |
|--------------------------------------|--------------|----------------------------------------------------------------------------------------------------------------------------------------------------------------------------------------------------------------------------------------------------------------------------|---------------------------------------------------------------------------------------------------------------------------------------------------------------------------------------------------------------------------------------------------------------------|
| ~<br>~                               | Temperature  | <ul> <li>Default setup temperature: 7°C/45°</li> <li>Independent temperature setting b</li> <li>Temperature setting range from 6 t to 52°F for the chilling upper part</li> <li>Temperature setting range from 13 to 64°F for the chamber lower part</li> </ul>            | etween both compartments<br>o 11°C / 43                                                                                                                                                                                                                             |
| Sliding shelf<br>ACMSIW<br>6 bottles | Design       | <ul> <li>2 doors options: full glass door<br/>and stainless steel glass door<br/>(Reversible integrated glass door<br/>with soft close and door stop)</li> <li>Lock</li> <li>LED screen with backlit<br/>capacitive keys</li> </ul>                                        | <ul> <li>Inner lighting : atmosphere lighting<br/>with the light strip and 4 LEDs.</li> <li>(2 under the control panel + 2<br/>under the separation shelf)</li> <li>3 lighting options: permanent,<br/>open door, disabled</li> <li>Amber screen display</li> </ul> |
| ACMSERVW<br>11 bottles               | Accessories  | <ul> <li>4 sliding shelves with Mains<br/>du Sommelier (possible<br/>adjustment of the position<br/>of the MDS, on the front)</li> <li>2 half shelves and 1<br/>wine service area</li> <li>Light oak and black glossy front</li> <li>Open / close locking notch</li> </ul> | <ul> <li>6 removable bottles identifiers<br/>per sliding shelf</li> <li>1 erasable felt-tip marker</li> <li>1 microfiber cloth</li> <li>1 key ring</li> </ul>                                                                                                       |
| ~                                    | Equipement   | <ul> <li>2 charcoal filter (with counter)</li> <li>1 vacuum head, in the<br/>bottom compartment</li> <li>1 insulated separation<br/>shelf, fix. (ABS material).<br/>Storage area – 6 bts</li> </ul>                                                                        | <ul> <li>4 adjustable feet</li> <li>Low-emissivity glass and argon<br/>gas between the 2 glasses</li> <li>Condensate drip tray at the back</li> </ul>                                                                                                               |
| Storage shelf<br>AXIHW<br>22 bottles | Regulation   | <ul> <li>Electronic regulation</li> <li>Display of the real temperature inside the cabinet</li> <li>Display standby mode, possible</li> </ul>                                                                                                                              | <ul> <li>Visual alarms: vacuum,<br/>carbon filter malfunction</li> <li>Visual and audible alarms: door open,<br/>probe fault, temperature fault</li> <li>Automatic defrost</li> </ul>                                                                               |
|                                      | Technologies | Cold production:<br>Cords:<br>Hot production:<br>Hot release:<br>Inner material:<br>Exterior coating material:                                                                                                                                                             | Ventilated / Compressor R600a<br>CE/US/UK/JA/AU/CH/C6/CN<br>Heating element<br>Automatic/ threshold: adjustable<br>Stucco aluminium<br>HDF (High Density Fiber)<br>melamine-faced panels                                                                            |

Equipment **Standard shelves** 

ACMSERVB 11 bottles

Half shelf ACMSI-DEMI 5 bottles

Equipment **Optional shelves** 

AXIHB

22 bottles

\*Traditional Bordeaux format

Insulation type: