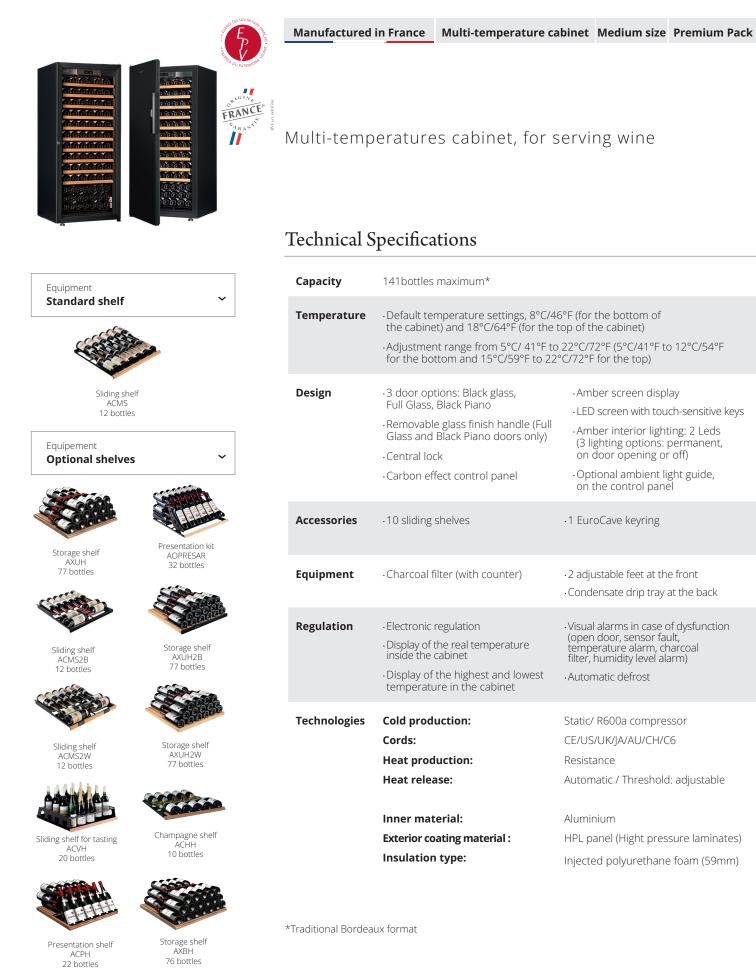

## EuroCave<sup>®</sup>

**Manufactured in France** Multi-temperature cabinet Medium size **Access Pack** 

Multi-temperatures cabinet, for serving wine

### **Technical Specifications**

| sentation shelf | Storage she |
|-----------------|-------------|
| ACPH            | AXBH        |
| 22 bottles      | 76 bottles  |

Champagne shelf ACHH 10 bottles

| Capacity     | 166 bottles maximum*                                                                                                                                                                                                       |                                                                                                                                                                                                                                                                 |
|--------------|----------------------------------------------------------------------------------------------------------------------------------------------------------------------------------------------------------------------------|-----------------------------------------------------------------------------------------------------------------------------------------------------------------------------------------------------------------------------------------------------------------|
| Temperature  | <ul> <li>Default temperature settings, 8°C/46<br/>the cabinet) and 18°C/64°F (for the t</li> <li>Adjustment range from 5°C/ 41°F to<br/>for the bottom and 15°C/59°F to 22°</li> </ul>                                     | op of the cabinet)<br>22°C/72°F (5°C/41°F to 12°C/54°F                                                                                                                                                                                                          |
| Design       | <ul> <li>3 door options: Black glass,<br/>Full Glass, Black Piano</li> <li>Removable glass finish handle (Full<br/>Glass and Black Piano doors only)</li> <li>Central lock</li> <li>Carbon effect control panel</li> </ul> | <ul> <li>Amber screen display</li> <li>LED screen with touch-sensitive keys</li> <li>Amber interior lighting: 2 Leds<br/>(3 lighting options: permanent,<br/>on door opening or off)</li> <li>Optional ambient light guide,<br/>on the control panel</li> </ul> |
| Accessories  | <ul> <li>2 sliding shelves &amp; 2<br/>storage shelves</li> </ul>                                                                                                                                                          | •1 EuroCave keyring                                                                                                                                                                                                                                             |
| Equipment    | ·Charcoal filter (with counter)                                                                                                                                                                                            | •2 adjustable feet at the front<br>•Condensate drip tray at the back                                                                                                                                                                                            |
| Regulation   | <ul> <li>Electronic regulation</li> <li>Display of the real temperature<br/>inside the cabinet</li> <li>Display of the highest and lowest<br/>temperature in the cabinet</li> </ul>                                        | <ul> <li>Visual alarms in case of dysfunction<br/>(open door, sensor fault,<br/>temperature alarm, charcoal<br/>filter, humidity level alarm)</li> <li>Automatic defrost</li> </ul>                                                                             |
| Technologies | Cold production:<br>Cords:<br>Heat production:<br>Heat release:<br>Inner material:<br>Exterior coating material:<br>Insulation type:                                                                                       | Static/ R600a compressor<br>CE/US/UK/JA/AU/CH/C6<br>Resistance<br>Automatic / Threshold: adjustable<br>Aluminium<br>HPL panel (Hight pressure laminates)<br>Injected polyurethane foam (59mm)                                                                   |
|              |                                                                                                                                                                                                                            | וווןפכנפט אסואטו פנוומוופ וסמווו (ספוווווו)                                                                                                                                                                                                                     |