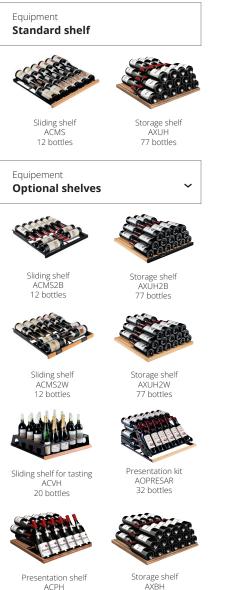

### **Technical Specifications**

| sentation shelf | Storage she |
|-----------------|-------------|
| ACPH            | AXBH        |
| 22 bottles      | 76 bottles  |

Champagne shelf ACHH 10 bottles

| Capacity     | 166 bottles maximum*                                                                                                                                                                                                       |                                                                                                                                                                                                                                                                 |
|--------------|----------------------------------------------------------------------------------------------------------------------------------------------------------------------------------------------------------------------------|-----------------------------------------------------------------------------------------------------------------------------------------------------------------------------------------------------------------------------------------------------------------|
| Temperature  | <ul> <li>Default temperature settings, 8°C/46<br/>the cabinet) and 18°C/64°F (for the t</li> <li>Adjustment range from 5°C/ 41°F to<br/>for the bottom and 15°C/59°F to 22°</li> </ul>                                     | op of the cabinet)<br>22°C/72°F (5°C/41°F to 12°C/54°F                                                                                                                                                                                                          |
| Design       | <ul> <li>3 door options: Black glass,<br/>Full Glass, Black Piano</li> <li>Removable glass finish handle (Full<br/>Glass and Black Piano doors only)</li> <li>Central lock</li> <li>Carbon effect control panel</li> </ul> | <ul> <li>Amber screen display</li> <li>LED screen with touch-sensitive keys</li> <li>Amber interior lighting: 2 Leds<br/>(3 lighting options: permanent,<br/>on door opening or off)</li> <li>Optional ambient light guide,<br/>on the control panel</li> </ul> |
| Accessories  | <ul> <li>2 sliding shelves &amp; 2<br/>storage shelves</li> </ul>                                                                                                                                                          | •1 EuroCave keyring                                                                                                                                                                                                                                             |
| Equipment    | ·Charcoal filter (with counter)                                                                                                                                                                                            | •2 adjustable feet at the front<br>•Condensate drip tray at the back                                                                                                                                                                                            |
| Regulation   | <ul> <li>Electronic regulation</li> <li>Display of the real temperature<br/>inside the cabinet</li> <li>Display of the highest and lowest<br/>temperature in the cabinet</li> </ul>                                        | <ul> <li>Visual alarms in case of dysfunction<br/>(open door, sensor fault,<br/>temperature alarm, charcoal<br/>filter, humidity level alarm)</li> <li>Automatic defrost</li> </ul>                                                                             |
| Technologies | Cold production:<br>Cords:<br>Heat production:<br>Heat release:<br>Inner material:<br>Exterior coating material:<br>Insulation type:                                                                                       | Static/ R600a compressor<br>CE/US/UK/JA/AU/CH/C6<br>Resistance<br>Automatic / Threshold: adjustable<br>Aluminium<br>HPL panel (Hight pressure laminates)<br>Injected polyurethane foam (59mm)                                                                   |
|              |                                                                                                                                                                                                                            | וווןפכנפט אסואטו פנוומוופ וסמווו (ספוווווו)                                                                                                                                                                                                                     |

## EuroCave<sup>®</sup>

| apacity     | 141bottles maximum*                                                                                                                                                                                                            |                                                                                                                                                                                                                                                                 |
|-------------|--------------------------------------------------------------------------------------------------------------------------------------------------------------------------------------------------------------------------------|-----------------------------------------------------------------------------------------------------------------------------------------------------------------------------------------------------------------------------------------------------------------|
| emperature  | • Default temperature settings, 8°C/46<br>the cabinet) and 18°C/64°F (for the t<br>• Adjustment range from 5°C/ 41°F to<br>for the bottom and 15°C/59°F to 22°                                                                 | op of the cabinet)<br>22°C/72°F (5°C/41°F to 12°C/54°F                                                                                                                                                                                                          |
| Design      | <ul> <li>·3 door options: Black glass,<br/>Full Glass, Black Piano</li> <li>·Removable glass finish handle (Full<br/>Glass and Black Piano doors only)</li> <li>·Central lock</li> <li>·Carbon effect control panel</li> </ul> | <ul> <li>Amber screen display</li> <li>LED screen with touch-sensitive keys</li> <li>Amber interior lighting: 2 Leds<br/>(3 lighting options: permanent,<br/>on door opening or off)</li> <li>Optional ambient light guide,<br/>on the control panel</li> </ul> |
| accessories | ·10 sliding shelves                                                                                                                                                                                                            | •1 EuroCave keyring                                                                                                                                                                                                                                             |
| quipment    | ·Charcoal filter (with counter)                                                                                                                                                                                                | <ul> <li>2 adjustable feet at the front</li> <li>Condensate drip tray at the back</li> </ul>                                                                                                                                                                    |
| egulation   | <ul> <li>Electronic regulation</li> <li>Display of the real temperature<br/>inside the cabinet</li> <li>Display of the highest and lowest<br/>temperature in the cabinet</li> </ul>                                            | <ul> <li>Visual alarms in case of dysfunction<br/>(open door, sensor fault,<br/>temperature alarm, charcoal<br/>filter, humidity level alarm)</li> <li>Automatic defrost</li> </ul>                                                                             |
| echnologies | Cold production:<br>Cords:<br>Heat production:<br>Heat release:<br>Inner material:<br>Exterior coating material :                                                                                                              | Static/ R600a compressor<br>CE/US/UK/JA/AU/CH/C6<br>Resistance<br>Automatic / Threshold: adjustable<br>Aluminium<br>HPL panel (Hight pressure laminates)                                                                                                        |
|             | Insulation type:                                                                                                                                                                                                               | Injected polyurethane foam (59mm)                                                                                                                                                                                                                               |