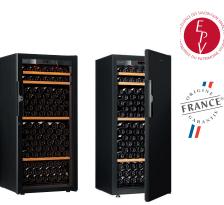

## EuroCave<sup>®</sup>

**Manufactured in France** Multi-temperature cabinet Medium size **Access Pack** 

Multi-temperatures cabinet, for serving wine

# Store your wine in optimal conditions.

Specially designed to be multifunctional, Pure offers the ultimate protection for your wine. Maturing, cooling and bringing your wine to room temperature are all possible. Solid or glass doors, a wide choice of interior equipment, configure the cabinet that best that best suits your space.