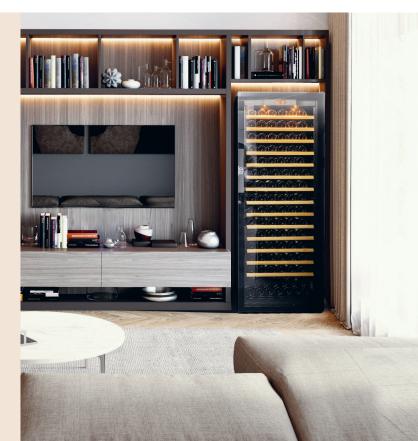

Pure, in a few words...

# Store your wine in optimal conditions.

Specially designed to be multifunctional, Pure offers the ultimate protection for your wine. Maturing, cooling and bringing your wine to room temperature are all possible. Solid or glass doors, a wide choice of interior equipment, configure the cabinet that best that best suits your space.