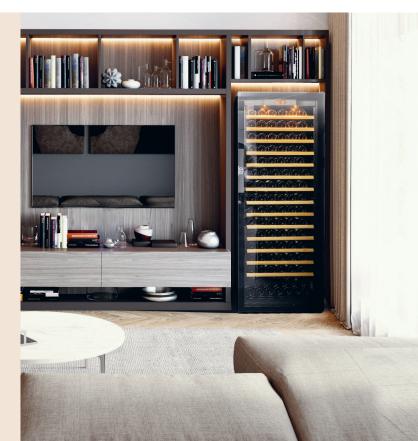

# Store your wine in optimal conditions.

Specially designed to be multifunctional, Pure offers the ultimate protection for your wine. Maturing, cooling and bringing your wine to room temperature are all possible. Solid or glass doors, a wide choice of interior equipment, configure the cabinet that best that best suits your space.