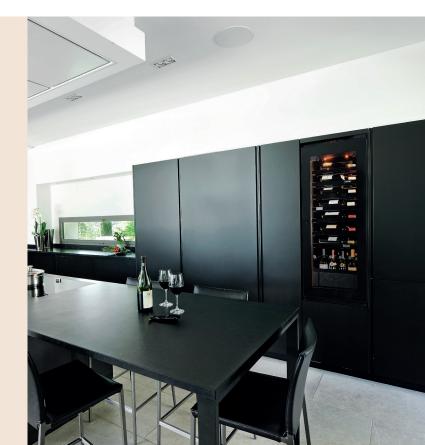

# Understated & Elegant

The heart of the home, the kitchen is no longer reserved just for cooking. A place to gather and spend time together, it is open to all the family and often friends too. The kitchen has become a place where good times are shared, things are created, ideas germinate and chemistry happens...

|                                                                         | The formation of the second se | Manufactured | in France                                                                                                                                                                                                                                                                                                                                                                                                                                                                                   | 1 temperature cabine                                                                       | t Medium size                                                                                                                                                       | Premium Pack                                  |
|-------------------------------------------------------------------------|--------------------------------------------------------------------------------------------------------------------------------------------------------------------------------------------------------------------------------------------------------------------------------------------------------------------------------------------------------------------------------------------------------------------------------------------------------------------------------------------------------------------------------------------------------------------------------------------------------------------------------------------------------------------------------------------------------------------------------------------------------------------------------------------------------------------------------------------------------------------------------------------------------------------------------------------------------------------------------------------------------------------------------------------------------------------------------------------------------------------------------------------------------------------------------------------------------------------------------------------------------------------------------------------------------------------------------------------------------------------------------------------------------------------------------------------------------------------------------------------------------------------------------------------------------------------------------------------------------------------------------------------------------------------------------------------------------------------------------------------------------------------------------------------------------------------------------------------------------------------------------------------------------------------------------------------------------------------------------------------------------------------------------------------------------------------------------------------------------------------------------|--------------|---------------------------------------------------------------------------------------------------------------------------------------------------------------------------------------------------------------------------------------------------------------------------------------------------------------------------------------------------------------------------------------------------------------------------------------------------------------------------------------------|--------------------------------------------------------------------------------------------|---------------------------------------------------------------------------------------------------------------------------------------------------------------------|-----------------------------------------------|
| Built-in and flush-fitted, 1 temperature cabinet, for<br>ageing of wine |                                                                                                                                                                                                                                                                                                                                                                                                                                                                                                                                                                                                                                                                                                                                                                                                                                                                                                                                                                                                                                                                                                                                                                                                                                                                                                                                                                                                                                                                                                                                                                                                                                                                                                                                                                                                                                                                                                                                                                                                                                                                                                                                |              |                                                                                                                                                                                                                                                                                                                                                                                                                                                                                             |                                                                                            |                                                                                                                                                                     | et, for                                       |
|                                                                         |                                                                                                                                                                                                                                                                                                                                                                                                                                                                                                                                                                                                                                                                                                                                                                                                                                                                                                                                                                                                                                                                                                                                                                                                                                                                                                                                                                                                                                                                                                                                                                                                                                                                                                                                                                                                                                                                                                                                                                                                                                                                                                                                | Technical s  | 59 bottles maximum*                                                                                                                                                                                                                                                                                                                                                                                                                                                                         |                                                                                            |                                                                                                                                                                     |                                               |
| Equipment<br><b>Standard shelf</b>                                      | ~                                                                                                                                                                                                                                                                                                                                                                                                                                                                                                                                                                                                                                                                                                                                                                                                                                                                                                                                                                                                                                                                                                                                                                                                                                                                                                                                                                                                                                                                                                                                                                                                                                                                                                                                                                                                                                                                                                                                                                                                                                                                                                                              | Temperature  |                                                                                                                                                                                                                                                                                                                                                                                                                                                                                             | tup temperature: 12°C/54°<br>ure setting range from 5°C                                    |                                                                                                                                                                     |                                               |
| Sliding shelf<br>ACMSIB<br>6 bottles                                    | Sliding shelf<br>ACMSIW<br>6 bottles                                                                                                                                                                                                                                                                                                                                                                                                                                                                                                                                                                                                                                                                                                                                                                                                                                                                                                                                                                                                                                                                                                                                                                                                                                                                                                                                                                                                                                                                                                                                                                                                                                                                                                                                                                                                                                                                                                                                                                                                                                                                                           | Design       | <ul> <li>2 doors option: full glass door,<br/>stainless steel glass door<br/>(reversible integrated glass door<br/>with soft close and door stop)</li> <li>Lock</li> <li>LED screen with backlit<br/>capacitive keys</li> <li>Amber inner lighting : atma<br/>lightingwith the light strip a<br/>LEDS under the control pa<br/>open door, disabled</li> <li>Amber inner lighting : atma<br/>lightingwith the light strip a<br/>LEDS under the control pa<br/>open door, disabled</li> </ul> |                                                                                            | nt strip and 2<br>ntrol panel<br>permanent,<br>d                                                                                                                    |                                               |
| Equipment Optional shelves                                              | ~                                                                                                                                                                                                                                                                                                                                                                                                                                                                                                                                                                                                                                                                                                                                                                                                                                                                                                                                                                                                                                                                                                                                                                                                                                                                                                                                                                                                                                                                                                                                                                                                                                                                                                                                                                                                                                                                                                                                                                                                                                                                                                                              | Accessories  | du Somme<br>adjustmer<br>the MDS, o                                                                                                                                                                                                                                                                                                                                                                                                                                                         | elier (possible<br>at of the position of<br>on the front) + grid<br>and black glossy front | 6 removable bottle:<br>per sliding shelf<br>1 erasable felt-tip n<br>1 microfiber cloth<br>1 key ring                                                               |                                               |
| Sliding wine service area<br>ACMSERVB<br>11 bottles                     | Sliding wine service area<br>ACMSERVW<br>11 bottles                                                                                                                                                                                                                                                                                                                                                                                                                                                                                                                                                                                                                                                                                                                                                                                                                                                                                                                                                                                                                                                                                                                                                                                                                                                                                                                                                                                                                                                                                                                                                                                                                                                                                                                                                                                                                                                                                                                                                                                                                                                                            | Equipement   |                                                                                                                                                                                                                                                                                                                                                                                                                                                                                             | cassette with clay ball                                                                    | Low-emissivity glass<br>gas between the 2<br>4 adjustable feet<br>Condensate drip tra                                                                               | glasses                                       |
| Storage shelf<br>AXIHB<br>22 bottles                                    | Storage shelf<br>AXIHW<br>22 bottles                                                                                                                                                                                                                                                                                                                                                                                                                                                                                                                                                                                                                                                                                                                                                                                                                                                                                                                                                                                                                                                                                                                                                                                                                                                                                                                                                                                                                                                                                                                                                                                                                                                                                                                                                                                                                                                                                                                                                                                                                                                                                           | Regulation   | inside the<br>• Possible h                                                                                                                                                                                                                                                                                                                                                                                                                                                                  | the real temperature<br>cabinet<br>umidity display                                         | Visual and audible a<br>fault, sensor fault an<br>Visual alarms: humic<br>and carbon filter cha<br>Automatic defrost<br>Frost protection the<br>(double protection) | d open door<br>lity fault<br>ange<br>ermostat |
| Half shelf<br>ACMSI-DEMI<br>5 bottles                                   |                                                                                                                                                                                                                                                                                                                                                                                                                                                                                                                                                                                                                                                                                                                                                                                                                                                                                                                                                                                                                                                                                                                                                                                                                                                                                                                                                                                                                                                                                                                                                                                                                                                                                                                                                                                                                                                                                                                                                                                                                                                                                                                                | Technologies | Cold prod<br>Cords:<br>Hot produ<br>Hot relea<br>Inner man<br>Exterior c                                                                                                                                                                                                                                                                                                                                                                                                                    | uction:<br>se:<br>terial:<br>toating material:                                             | Ventilated<br>CE/US/UK/JA/AU/CH<br>Heating element<br>Automatic/ threshol<br>Stucco aluminium<br>HDF (High Density Fi<br>melamine-faced pan                         | d: adjustable                                 |