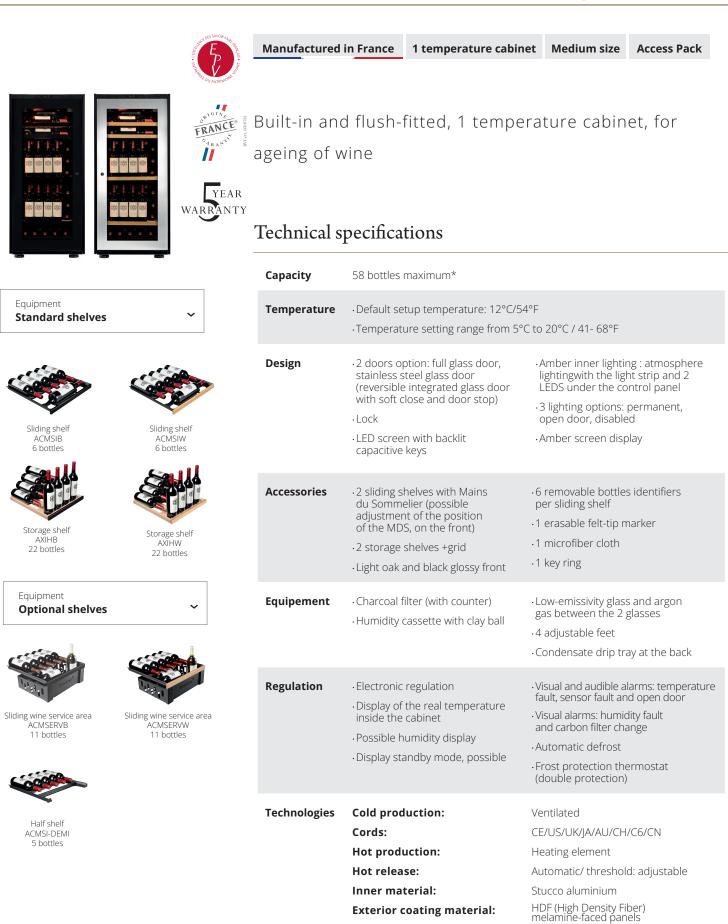

|                                                                         | The formation of the second se | Manufactured | in France                                                                                                                                                                                                                                                                                                                                                                                                                                                                                   | 1 temperature cabine                                                                       | t Medium size                                                                                                                                                       | Premium Pack                                  |
|-------------------------------------------------------------------------|--------------------------------------------------------------------------------------------------------------------------------------------------------------------------------------------------------------------------------------------------------------------------------------------------------------------------------------------------------------------------------------------------------------------------------------------------------------------------------------------------------------------------------------------------------------------------------------------------------------------------------------------------------------------------------------------------------------------------------------------------------------------------------------------------------------------------------------------------------------------------------------------------------------------------------------------------------------------------------------------------------------------------------------------------------------------------------------------------------------------------------------------------------------------------------------------------------------------------------------------------------------------------------------------------------------------------------------------------------------------------------------------------------------------------------------------------------------------------------------------------------------------------------------------------------------------------------------------------------------------------------------------------------------------------------------------------------------------------------------------------------------------------------------------------------------------------------------------------------------------------------------------------------------------------------------------------------------------------------------------------------------------------------------------------------------------------------------------------------------------------------|--------------|---------------------------------------------------------------------------------------------------------------------------------------------------------------------------------------------------------------------------------------------------------------------------------------------------------------------------------------------------------------------------------------------------------------------------------------------------------------------------------------------|--------------------------------------------------------------------------------------------|---------------------------------------------------------------------------------------------------------------------------------------------------------------------|-----------------------------------------------|
| Built-in and flush-fitted, 1 temperature cabinet, for<br>ageing of wine |                                                                                                                                                                                                                                                                                                                                                                                                                                                                                                                                                                                                                                                                                                                                                                                                                                                                                                                                                                                                                                                                                                                                                                                                                                                                                                                                                                                                                                                                                                                                                                                                                                                                                                                                                                                                                                                                                                                                                                                                                                                                                                                                |              |                                                                                                                                                                                                                                                                                                                                                                                                                                                                                             |                                                                                            |                                                                                                                                                                     | et, for                                       |
|                                                                         |                                                                                                                                                                                                                                                                                                                                                                                                                                                                                                                                                                                                                                                                                                                                                                                                                                                                                                                                                                                                                                                                                                                                                                                                                                                                                                                                                                                                                                                                                                                                                                                                                                                                                                                                                                                                                                                                                                                                                                                                                                                                                                                                | Technical s  | 59 bottles maximum*                                                                                                                                                                                                                                                                                                                                                                                                                                                                         |                                                                                            |                                                                                                                                                                     |                                               |
| Equipment<br><b>Standard shelf</b>                                      | ~                                                                                                                                                                                                                                                                                                                                                                                                                                                                                                                                                                                                                                                                                                                                                                                                                                                                                                                                                                                                                                                                                                                                                                                                                                                                                                                                                                                                                                                                                                                                                                                                                                                                                                                                                                                                                                                                                                                                                                                                                                                                                                                              | Temperature  |                                                                                                                                                                                                                                                                                                                                                                                                                                                                                             | tup temperature: 12°C/54°<br>ure setting range from 5°C                                    |                                                                                                                                                                     |                                               |
| Sliding shelf<br>ACMSIB<br>6 bottles                                    | Sliding shelf<br>ACMSIW<br>6 bottles                                                                                                                                                                                                                                                                                                                                                                                                                                                                                                                                                                                                                                                                                                                                                                                                                                                                                                                                                                                                                                                                                                                                                                                                                                                                                                                                                                                                                                                                                                                                                                                                                                                                                                                                                                                                                                                                                                                                                                                                                                                                                           | Design       | <ul> <li>2 doors option: full glass door,<br/>stainless steel glass door<br/>(reversible integrated glass door<br/>with soft close and door stop)</li> <li>Lock</li> <li>LED screen with backlit<br/>capacitive keys</li> <li>Amber inner lighting : atma<br/>lightingwith the light strip a<br/>LEDS under the control pa<br/>open door, disabled</li> <li>Amber inner lighting : atma<br/>lightingwith the light strip a<br/>LEDS under the control pa<br/>open door, disabled</li> </ul> |                                                                                            | nt strip and 2<br>ntrol panel<br>permanent,<br>d                                                                                                                    |                                               |
| Equipment Optional shelves                                              | ~                                                                                                                                                                                                                                                                                                                                                                                                                                                                                                                                                                                                                                                                                                                                                                                                                                                                                                                                                                                                                                                                                                                                                                                                                                                                                                                                                                                                                                                                                                                                                                                                                                                                                                                                                                                                                                                                                                                                                                                                                                                                                                                              | Accessories  | du Somme<br>adjustmer<br>the MDS, o                                                                                                                                                                                                                                                                                                                                                                                                                                                         | elier (possible<br>at of the position of<br>on the front) + grid<br>and black glossy front | 6 removable bottle:<br>per sliding shelf<br>1 erasable felt-tip n<br>1 microfiber cloth<br>1 key ring                                                               |                                               |
| Sliding wine service area<br>ACMSERVB<br>11 bottles                     | Sliding wine service area<br>ACMSERVW<br>11 bottles                                                                                                                                                                                                                                                                                                                                                                                                                                                                                                                                                                                                                                                                                                                                                                                                                                                                                                                                                                                                                                                                                                                                                                                                                                                                                                                                                                                                                                                                                                                                                                                                                                                                                                                                                                                                                                                                                                                                                                                                                                                                            | Equipement   |                                                                                                                                                                                                                                                                                                                                                                                                                                                                                             | cassette with clay ball                                                                    | Low-emissivity glass<br>gas between the 2<br>4 adjustable feet<br>Condensate drip tra                                                                               | glasses                                       |
| Storage shelf<br>AXIHB<br>22 bottles                                    | Storage shelf<br>AXIHW<br>22 bottles                                                                                                                                                                                                                                                                                                                                                                                                                                                                                                                                                                                                                                                                                                                                                                                                                                                                                                                                                                                                                                                                                                                                                                                                                                                                                                                                                                                                                                                                                                                                                                                                                                                                                                                                                                                                                                                                                                                                                                                                                                                                                           | Regulation   | inside the<br>• Possible h                                                                                                                                                                                                                                                                                                                                                                                                                                                                  | the real temperature<br>cabinet<br>umidity display                                         | Visual and audible a<br>fault, sensor fault an<br>Visual alarms: humic<br>and carbon filter cha<br>Automatic defrost<br>Frost protection the<br>(double protection) | d open door<br>lity fault<br>ange<br>ermostat |
| Half shelf<br>ACMSI-DEMI<br>5 bottles                                   |                                                                                                                                                                                                                                                                                                                                                                                                                                                                                                                                                                                                                                                                                                                                                                                                                                                                                                                                                                                                                                                                                                                                                                                                                                                                                                                                                                                                                                                                                                                                                                                                                                                                                                                                                                                                                                                                                                                                                                                                                                                                                                                                | Technologies | Cold prod<br>Cords:<br>Hot produ<br>Hot relea<br>Inner man<br>Exterior c                                                                                                                                                                                                                                                                                                                                                                                                                    | uction:<br>se:<br>terial:<br>toating material:                                             | Ventilated<br>CE/US/UK/JA/AU/CH<br>Heating element<br>Automatic/ threshol<br>Stucco aluminium<br>HDF (High Density Fi<br>melamine-faced pan                         | d: adjustable                                 |